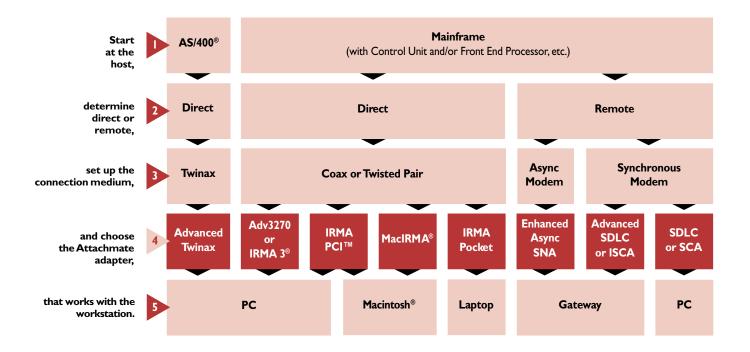

## Attachmate Hardware Roadmap - secure, reliable connection to the host.





## The right software for your Attachmate hardware adapter.

| Software                                | Adapter          |                       |                  |                |                    |         |                       |     |      |       |                           |
|-----------------------------------------|------------------|-----------------------|------------------|----------------|--------------------|---------|-----------------------|-----|------|-------|---------------------------|
|                                         | IRMA<br>3270 PCI | IRMA 3<br>Convertible | Advanced<br>3270 | IRMA<br>Pocket | Advanced<br>Twinax | MacIRMA | Enhanced<br>Async SNA | SCA | SDLC | ISCA™ | Advanced<br>Function SDLC |
| Attachmate Host Access Software         |